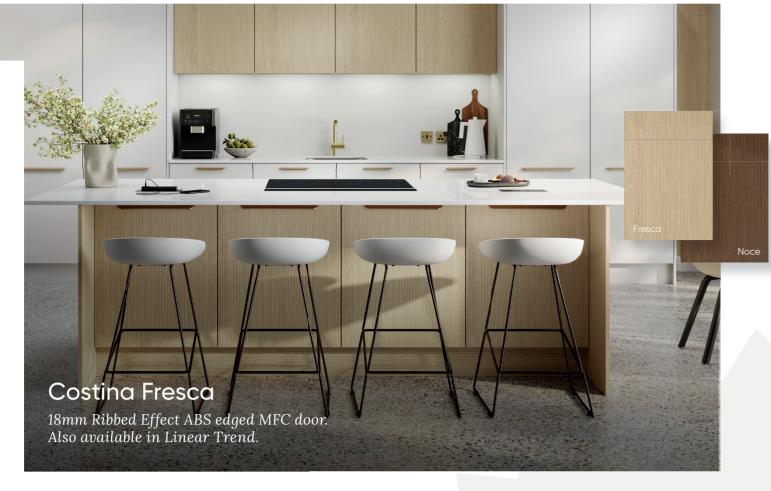

# **BRAND NEW** Ranges and Colours

We are launching a range of new colour ways and ranges. From subtle greens to bold blues and ribbed styles, each new finish has been introduced to reflect current kitchen trends.