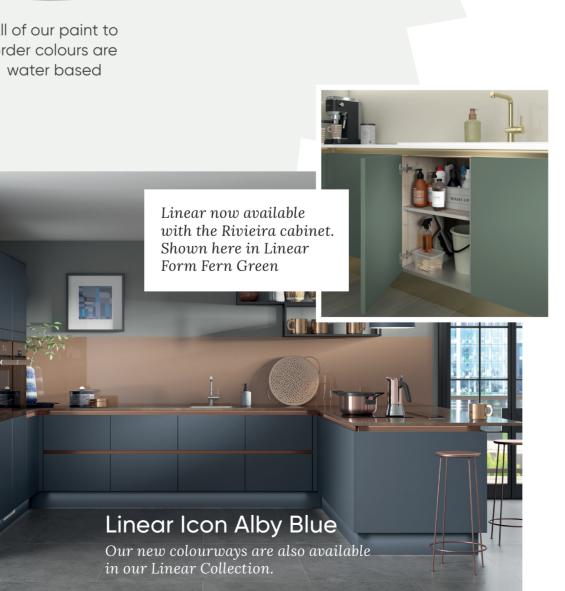

# **BRAND NEW** Ranges and Colours

We are launching a range of new colour ways and ranges. From subtle greens to bold blues and ribbed styles, each new finish has been introduced to reflect current kitchen trends.