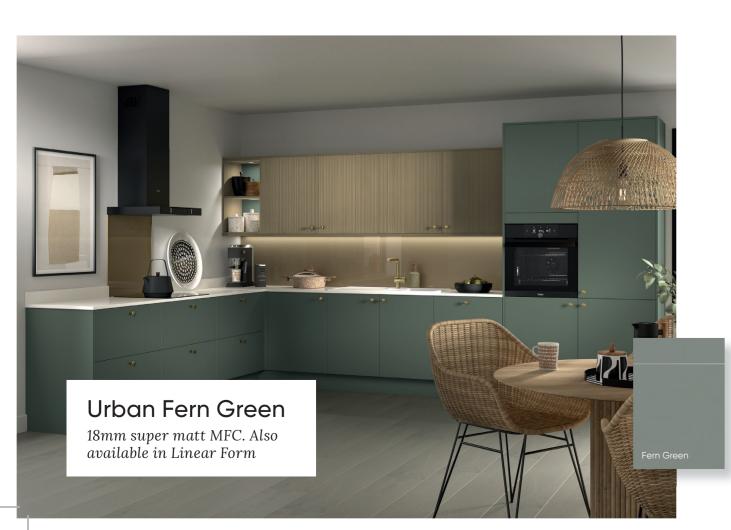

# **BRAND NEW** Ranges and Colours

We are launching a range of new colour ways and ranges. From subtle greens to bold blues and ribbed styles, each new finish has been introduced to reflect current kitchen trends.