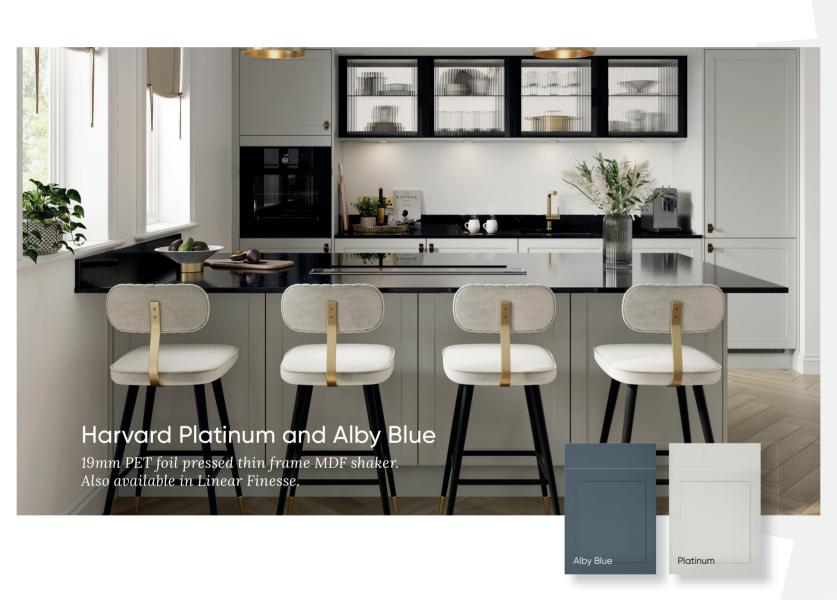

# **BRAND NEW** Ranges and Colours

We are launching a range of new colour ways and ranges. From subtle greens to bold blues and ribbed styles, each new finish has been introduced to reflect current kitchen trends.